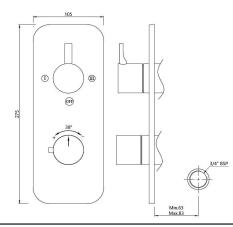

| Product Code                      | FLP-CHR-5683KPM                                                                                                                                                                                                                                                                                                                                                  |
|-----------------------------------|------------------------------------------------------------------------------------------------------------------------------------------------------------------------------------------------------------------------------------------------------------------------------------------------------------------------------------------------------------------|
| Description                       | Aquamax Exposed Part Kit of Thermostatic Shower Mixer with 3-way diverter (Suitable for ALD-683)                                                                                                                                                                                                                                                                 |
| Recommended Water Pressure        | 0.2 Bar- 5 bar                                                                                                                                                                                                                                                                                                                                                   |
| Brass Specification in Percentage | Brass Forgings Cu (56.5 - 60.0), Pb (0.6 - 2.0), Fe (0.30 Max), Total Impurities excl. Fe (0.75 Max), Zn (Remainder)  Brass Rod as per IS:319-1989 Cu (56.0-59.0), Pb (2.0-3.5), Fe (0.0-0.35), Total Impurity (0.0-0.7), Zn (Remainder)  Brass Sheets as per IS:410-1977 Cu (61.5-64.5), Pb (0.0-0.3), Fe (0.0-0.075), Total Impurity (0.0-0.6), Zn (Remainder) |
| Finish                            | Plating: Nickel-10.0 micron Chromium-0.3 micron Salt Spray (500 hrs + Validated) Adhesion (Pass)                                                                                                                                                                                                                                                                 |
| Available Colour Finishing        | CHROME (CHR)                                                                                                                                                                                                                                                                                                                                                     |