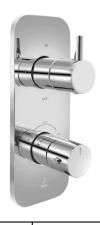

| Product Code                      | FLP-CHR-5683KPM                                                                                                                                                                                                                                                                                                                                                  |
|-----------------------------------|------------------------------------------------------------------------------------------------------------------------------------------------------------------------------------------------------------------------------------------------------------------------------------------------------------------------------------------------------------------|
| Description                       | Aquamax Exposed Part Kit of Thermostatic Shower Mixer with 3-way diverter (Suitable for ALD-683)                                                                                                                                                                                                                                                                 |
| Recommended Water Pressure        | 0.2 Bar- 5 bar                                                                                                                                                                                                                                                                                                                                                   |
| Brass Specification in Percentage | Brass Forgings Cu (56.5 - 60.0), Pb (0.6 - 2.0), Fe (0.30 Max), Total Impurities excl. Fe (0.75 Max), Zn (Remainder)  Brass Rod as per IS:319-1989 Cu (56.0-59.0), Pb (2.0-3.5), Fe (0.0-0.35), Total Impurity (0.0-0.7), Zn (Remainder)  Brass Sheets as per IS:410-1977 Cu (61.5-64.5), Pb (0.0-0.3), Fe (0.0-0.075), Total Impurity (0.0-0.6), Zn (Remainder) |
| Finish                            | Plating: Nickel-10.0 micron Chromium-0.3 micron Salt Spray (500 hrs + Validated) Adhesion (Pass)                                                                                                                                                                                                                                                                 |
| Available Colour Finishing        | CHROME (CHR)                                                                                                                                                                                                                                                                                                                                                     |