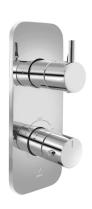

| Product Code                      | FLP-CHR-5661KPM                                                                                                                                                                                                                                                                                                                                                  |
|-----------------------------------|------------------------------------------------------------------------------------------------------------------------------------------------------------------------------------------------------------------------------------------------------------------------------------------------------------------------------------------------------------------|
| Description                       | Aquamax Exposed Part Kit of Thermostatic Shower Mixer (Suitable for ALD-661)                                                                                                                                                                                                                                                                                     |
| Recommended Water Pressure        | 0.2 Bar- 5 bar                                                                                                                                                                                                                                                                                                                                                   |
| Brass Specification in Percentage | Brass Forgings Cu (56.5 - 60.0), Pb (0.6 - 2.0), Fe (0.30 Max), Total Impurities excl. Fe (0.75 Max), Zn (Remainder)  Brass Rod as per IS:319-1989 Cu (56.0-59.0), Pb (2.0-3.5), Fe (0.0-0.35), Total Impurity (0.0-0.7), Zn (Remainder)  Brass Sheets as per IS:410-1977 Cu (61.5-64.5), Pb (0.0-0.3), Fe (0.0-0.075), Total Impurity (0.0-0.6), Zn (Remainder) |
| Finish                            | Plating: Nickel-10.0 micron Chromium-0.3 micron Salt Spray (500 hrs + Validated) Adhesion (Pass)                                                                                                                                                                                                                                                                 |
| Available Colour Finishing        | CHROME (CHR)                                                                                                                                                                                                                                                                                                                                                     |