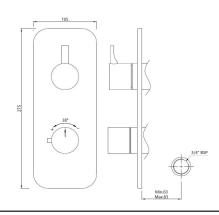

| Product Code                      | FLP-CHR-5661KPM                                                                                                                                                                                                                                                                                                                                                  |
|-----------------------------------|------------------------------------------------------------------------------------------------------------------------------------------------------------------------------------------------------------------------------------------------------------------------------------------------------------------------------------------------------------------|
| Description                       | Aquamax Exposed Part Kit of Thermostatic Shower Mixer (Suitable for ALD-661)                                                                                                                                                                                                                                                                                     |
| Recommended Water Pressure        | 0.2 Bar- 5 bar                                                                                                                                                                                                                                                                                                                                                   |
| Brass Specification in Percentage | Brass Forgings Cu (56.5 - 60.0), Pb (0.6 - 2.0), Fe (0.30 Max), Total Impurities excl. Fe (0.75 Max), Zn (Remainder)  Brass Rod as per IS:319-1989 Cu (56.0-59.0), Pb (2.0-3.5), Fe (0.0-0.35), Total Impurity (0.0-0.7), Zn (Remainder)  Brass Sheets as per IS:410-1977 Cu (61.5-64.5), Pb (0.0-0.3), Fe (0.0-0.075), Total Impurity (0.0-0.6), Zn (Remainder) |
| Finish                            | Plating: Nickel-10.0 micron Chromium-0.3 micron Salt Spray (500 hrs + Validated) Adhesion (Pass)                                                                                                                                                                                                                                                                 |
| Available Colour Finishing        | CHROME (CHR)                                                                                                                                                                                                                                                                                                                                                     |