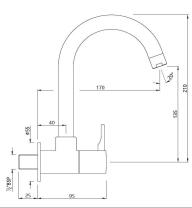

| Product Code                      | FLP-CHR-5347PM                                                                                                                                                                    |
|-----------------------------------|-----------------------------------------------------------------------------------------------------------------------------------------------------------------------------------|
| Description                       | Sink Cock with Regular Swinging Spout (Wall Mounted Model) with Wall Flange                                                                                                       |
| Flow Rate                         | 16.08 LPM @ 3 bar                                                                                                                                                                 |
| Flow regulator                    | By using flow regulators (Product should be ordered with suffix as G-2.5 LPM, GA-6.0 LPM, GB-8.0 LPM, GD-3.8 LPM & GE-1.3 LPM @ 3.0 Bar pressure) one can regulate the flow rate. |
| Recommended Water Pressure        | 0.5 Bar - 5 Bar                                                                                                                                                                   |
| Brass Specification in Percentage | Brass Ingots as per IS:1264-1997 Cu (58.0-63.0), Sn (0.0-1.0), Pb (0.5-2.5), Ni (0.0-1.0), Al (0.2-0.8), Mn (0.0-0.5), Total Impurity                                             |
|                                   | (0.0-2.0), Zn (Remainder)  Brass Rod as per IS:319-1989 Cu (56.0-59.0), Pb (2.0-3.5), Fe (0.0-0.35), Total Impurity (0.0-0.7), Zn (Remainder)                                     |
|                                   | Brass Sheets as per IS:410-1977                                                                                                                                                   |
|                                   | Cu (61.5-64.5), Pb (0.0-0.3), Fe (0.0-0.075), Total Impurity (0.0-0.6), Zn (Remainder)                                                                                            |
|                                   | Brass Pipe as per IS:407-1996                                                                                                                                                     |
|                                   | Cu (62.0-65.0), Pb (0.0-0.3), Fe (0.0-0.01), Total Impurity (0.0-0.6), Zn (Remainder)                                                                                             |
| Cartridge Specification           | Fittings: Components have WRAS Approved for food grade conformity with Brass Housing and Spindle                                                                                  |
|                                   | Life Cycle EN 200: 200,000 cycles (Standard)                                                                                                                                      |
|                                   | - 5.0 LAC Cycles as per EN 200*                                                                                                                                                   |
| Water Tightness                   | 16 bar (Pass)                                                                                                                                                                     |
| Pressure Resistance               | 25 bar (Pass)                                                                                                                                                                     |
| Finish                            | Plating: Nickel-10.0 micron Chromium-0.3 micron                                                                                                                                   |
|                                   | Salt Spray (500 hrs + Validated)                                                                                                                                                  |
|                                   | Adhesion (Pass)                                                                                                                                                                   |
| Aerator Size                      | WRAS, ACS Approved (20X1)                                                                                                                                                         |
| Available Colour Finishing        | Black Chrome (BCH) & Black Matt (BLM)                                                                                                                                             |
|                                   |                                                                                                                                                                                   |