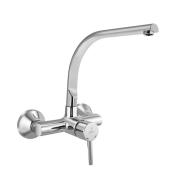

| FLP-CHR-5165PM                                                                                                                                                                                                                                                                                                                                                  |
|-----------------------------------------------------------------------------------------------------------------------------------------------------------------------------------------------------------------------------------------------------------------------------------------------------------------------------------------------------------------|
| Single Lever Sink Mixer with Swinging Spout on Upper Side (Wall Mounted Model) with Connecting Legs & Wall Flanges                                                                                                                                                                                                                                              |
| 14.22 LPM @ 3 bar                                                                                                                                                                                                                                                                                                                                               |
| By using flow regulators (Product should be ordered with suffix as GA-6.0 LPM, GB-8.0 LPM & GD-3.8 LPM @ 3.0 Bar pressure) one can regulate the flow rate.                                                                                                                                                                                                      |
| 0.5 Bar - 5 Bar                                                                                                                                                                                                                                                                                                                                                 |
| Brass Rod as per IS:319-1989 Cu (56.0-59.0), Pb (2.0-3.5), Fe (0.0-0.35), Total Impurity (0.0-0.7), Zn (Remainder)  Brass Sheets as per IS:410-1977 Cu (61.5-64.5), Pb (0.0-0.3), Fe (0.0-0.075), Total Impurity (0.0-0.6), Zn (Remainder)  Brass Pipe as per IS:407-1996 Cu (62.0-65.0), Pb (0.0-0.3), Fe (0.0-0.01), Total Impurity (0.0-0.6), Zn (Remainder) |
| Cartridge with Temperature Limiter Cartridge with Brass Spindle Life Cycle EN 817: 70,000 cycles (Standard) - 2.1 LAC Cycles as per EN 817* - 10.5 LAC Cycles (ON/OFF)*                                                                                                                                                                                         |
| 16 bar (Pass)                                                                                                                                                                                                                                                                                                                                                   |
| 25 bar (Pass)                                                                                                                                                                                                                                                                                                                                                   |
| Plating: Nickel-10.0 micron Chromium-0.3 micron<br>Salt Spray (500 hrs + Validated)<br>Adhesion (Pass)                                                                                                                                                                                                                                                          |
| WRAS, ACS Approved (20X1)                                                                                                                                                                                                                                                                                                                                       |
| Black Chrome (BCH) & Black Matt (BLM)                                                                                                                                                                                                                                                                                                                           |
|                                                                                                                                                                                                                                                                                                                                                                 |