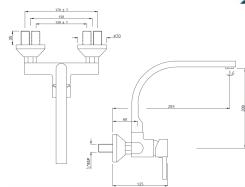

| FLP-CHR-5165PM                                                                                                                                                                                                                                                                                                                                                  |
|-----------------------------------------------------------------------------------------------------------------------------------------------------------------------------------------------------------------------------------------------------------------------------------------------------------------------------------------------------------------|
| Single Lever Sink Mixer with Swinging Spout on Upper Side (Wall Mounted Model) with Connecting Legs & Wall Flanges                                                                                                                                                                                                                                              |
| 14.22 LPM @ 3 bar                                                                                                                                                                                                                                                                                                                                               |
| By using flow regulators (Product should be ordered with suffix as GA-6.0 LPM, GB-8.0 LPM & GD-3.8 LPM @ 3.0 Bar pressure) one can regulate the flow rate.                                                                                                                                                                                                      |
| 0.5 Bar - 5 Bar                                                                                                                                                                                                                                                                                                                                                 |
| Brass Rod as per IS:319-1989 Cu (56.0-59.0), Pb (2.0-3.5), Fe (0.0-0.35), Total Impurity (0.0-0.7), Zn (Remainder)  Brass Sheets as per IS:410-1977 Cu (61.5-64.5), Pb (0.0-0.3), Fe (0.0-0.075), Total Impurity (0.0-0.6), Zn (Remainder)  Brass Pipe as per IS:407-1996 Cu (62.0-65.0), Pb (0.0-0.3), Fe (0.0-0.01), Total Impurity (0.0-0.6), Zn (Remainder) |
| Cartridge with Temperature Limiter Cartridge with Brass Spindle Life Cycle EN 817: 70,000 cycles (Standard) - 2.1 LAC Cycles as per EN 817* - 10.5 LAC Cycles (ON/OFF)*                                                                                                                                                                                         |
| 16 bar (Pass)                                                                                                                                                                                                                                                                                                                                                   |
| 25 bar (Pass)                                                                                                                                                                                                                                                                                                                                                   |
| Plating: Nickel-10.0 micron Chromium-0.3 micron<br>Salt Spray (500 hrs + Validated)<br>Adhesion (Pass)                                                                                                                                                                                                                                                          |
| WRAS, ACS Approved (20X1)                                                                                                                                                                                                                                                                                                                                       |
| Black Chrome (BCH) & Black Matt (BLM)                                                                                                                                                                                                                                                                                                                           |
|                                                                                                                                                                                                                                                                                                                                                                 |