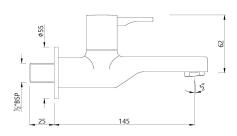

| Product Code                      | FLP-CHR-5037PM                                                                                                                                                                                                                                                                                                                                                                                                                                                                                                                                                                                                                                                                                                                                                                                                                                                                                                                                                                                                                                                                                                                                                                                                                                                                                                                                                                                                                                                                                                                                                                                                                                                                                                                                                                                                                                                                                                                                                                                                                                                                                                                 |
|-----------------------------------|--------------------------------------------------------------------------------------------------------------------------------------------------------------------------------------------------------------------------------------------------------------------------------------------------------------------------------------------------------------------------------------------------------------------------------------------------------------------------------------------------------------------------------------------------------------------------------------------------------------------------------------------------------------------------------------------------------------------------------------------------------------------------------------------------------------------------------------------------------------------------------------------------------------------------------------------------------------------------------------------------------------------------------------------------------------------------------------------------------------------------------------------------------------------------------------------------------------------------------------------------------------------------------------------------------------------------------------------------------------------------------------------------------------------------------------------------------------------------------------------------------------------------------------------------------------------------------------------------------------------------------------------------------------------------------------------------------------------------------------------------------------------------------------------------------------------------------------------------------------------------------------------------------------------------------------------------------------------------------------------------------------------------------------------------------------------------------------------------------------------------------|
| Description                       | Bib Cock with Wall Flange                                                                                                                                                                                                                                                                                                                                                                                                                                                                                                                                                                                                                                                                                                                                                                                                                                                                                                                                                                                                                                                                                                                                                                                                                                                                                                                                                                                                                                                                                                                                                                                                                                                                                                                                                                                                                                                                                                                                                                                                                                                                                                      |
| Flow Rate                         | 15.15 LPM @ 3 bar                                                                                                                                                                                                                                                                                                                                                                                                                                                                                                                                                                                                                                                                                                                                                                                                                                                                                                                                                                                                                                                                                                                                                                                                                                                                                                                                                                                                                                                                                                                                                                                                                                                                                                                                                                                                                                                                                                                                                                                                                                                                                                              |
| Flow regulator                    | By using flow regulators (Product should be ordered with suffix as G-2.5 LPM, GA-6.0 LPM, GB-8.0 LPM, GD-3.8 LPM & GE-1.3 LPM @ 3.0 Bar pressure) one can regulate the flow rate.                                                                                                                                                                                                                                                                                                                                                                                                                                                                                                                                                                                                                                                                                                                                                                                                                                                                                                                                                                                                                                                                                                                                                                                                                                                                                                                                                                                                                                                                                                                                                                                                                                                                                                                                                                                                                                                                                                                                              |
| Recommended Water Pressure        | 0.5 Bar - 5 Bar                                                                                                                                                                                                                                                                                                                                                                                                                                                                                                                                                                                                                                                                                                                                                                                                                                                                                                                                                                                                                                                                                                                                                                                                                                                                                                                                                                                                                                                                                                                                                                                                                                                                                                                                                                                                                                                                                                                                                                                                                                                                                                                |
| Brass Specification in Percentage | Brass Ingots as per IS:1264-1997 Cu (58.0-63.0), Sn (0.0-1.0), Pb (0.5-2.5), Ni (0.0-1.0), Al (0.2-0.8), Mn (0.0-0.5), Total Impurity (0.0-2.0), Zn (Remainder)                                                                                                                                                                                                                                                                                                                                                                                                                                                                                                                                                                                                                                                                                                                                                                                                                                                                                                                                                                                                                                                                                                                                                                                                                                                                                                                                                                                                                                                                                                                                                                                                                                                                                                                                                                                                                                                                                                                                                                |
|                                   | Brass Rod as per IS:319-1989 Cu (56.0-59.0), Pb (2.0-3.5), Fe (0.0-0.35), Total Impurity (0.0-0.7), Zn (Remainder)                                                                                                                                                                                                                                                                                                                                                                                                                                                                                                                                                                                                                                                                                                                                                                                                                                                                                                                                                                                                                                                                                                                                                                                                                                                                                                                                                                                                                                                                                                                                                                                                                                                                                                                                                                                                                                                                                                                                                                                                             |
|                                   | Brass Sheets as per IS:410-1977 Cu (61.5-64.5), Pb (0.0-0.3), Fe (0.0-0.075), Total Impurity (0.0-0.6), Zn (Remainder)                                                                                                                                                                                                                                                                                                                                                                                                                                                                                                                                                                                                                                                                                                                                                                                                                                                                                                                                                                                                                                                                                                                                                                                                                                                                                                                                                                                                                                                                                                                                                                                                                                                                                                                                                                                                                                                                                                                                                                                                         |
| Cartridge Specification           | Fittings: Components have WRAS Approved for food grade conformity with Brass Housing and Spindle Life Cycle EN 200: 200,000 cycles (Standard) - 5.0 LAC Cycles as per EN 200*                                                                                                                                                                                                                                                                                                                                                                                                                                                                                                                                                                                                                                                                                                                                                                                                                                                                                                                                                                                                                                                                                                                                                                                                                                                                                                                                                                                                                                                                                                                                                                                                                                                                                                                                                                                                                                                                                                                                                  |
| Water Tightness                   | 16 bar (Pass)                                                                                                                                                                                                                                                                                                                                                                                                                                                                                                                                                                                                                                                                                                                                                                                                                                                                                                                                                                                                                                                                                                                                                                                                                                                                                                                                                                                                                                                                                                                                                                                                                                                                                                                                                                                                                                                                                                                                                                                                                                                                                                                  |
| Pressure Resistance               | 25 bar (Pass)                                                                                                                                                                                                                                                                                                                                                                                                                                                                                                                                                                                                                                                                                                                                                                                                                                                                                                                                                                                                                                                                                                                                                                                                                                                                                                                                                                                                                                                                                                                                                                                                                                                                                                                                                                                                                                                                                                                                                                                                                                                                                                                  |
| Finish                            | Plating: Nickel-10.0 micron Chromium-0.3 micron Salt Spray (500 hrs + Validated) Adhesion (Pass)                                                                                                                                                                                                                                                                                                                                                                                                                                                                                                                                                                                                                                                                                                                                                                                                                                                                                                                                                                                                                                                                                                                                                                                                                                                                                                                                                                                                                                                                                                                                                                                                                                                                                                                                                                                                                                                                                                                                                                                                                               |
| Aerator Size                      | WRAS, ACS Approved (20X1)                                                                                                                                                                                                                                                                                                                                                                                                                                                                                                                                                                                                                                                                                                                                                                                                                                                                                                                                                                                                                                                                                                                                                                                                                                                                                                                                                                                                                                                                                                                                                                                                                                                                                                                                                                                                                                                                                                                                                                                                                                                                                                      |
| Available Colour Finishing        | Black Chrome (BCH) & Black Matt (BLM)                                                                                                                                                                                                                                                                                                                                                                                                                                                                                                                                                                                                                                                                                                                                                                                                                                                                                                                                                                                                                                                                                                                                                                                                                                                                                                                                                                                                                                                                                                                                                                                                                                                                                                                                                                                                                                                                                                                                                                                                                                                                                          |
|                                   | and the state of t |