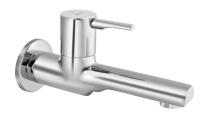

| Product Code                      | FLP-CHR-5037PM                                                                                                                                                                                                                                                                                                                                                                                                                                                                                                                                                                                                                                                                                                                                                                                                                                                                                                                                                                                                                                                                                                                                                                                                                                                                                                                                                                                                                                                                                                                                                                                                                                                                                                                                                                                                                                                                                                                                                                                                                                                                                                                 |
|-----------------------------------|--------------------------------------------------------------------------------------------------------------------------------------------------------------------------------------------------------------------------------------------------------------------------------------------------------------------------------------------------------------------------------------------------------------------------------------------------------------------------------------------------------------------------------------------------------------------------------------------------------------------------------------------------------------------------------------------------------------------------------------------------------------------------------------------------------------------------------------------------------------------------------------------------------------------------------------------------------------------------------------------------------------------------------------------------------------------------------------------------------------------------------------------------------------------------------------------------------------------------------------------------------------------------------------------------------------------------------------------------------------------------------------------------------------------------------------------------------------------------------------------------------------------------------------------------------------------------------------------------------------------------------------------------------------------------------------------------------------------------------------------------------------------------------------------------------------------------------------------------------------------------------------------------------------------------------------------------------------------------------------------------------------------------------------------------------------------------------------------------------------------------------|
| Description                       | Bib Cock with Wall Flange                                                                                                                                                                                                                                                                                                                                                                                                                                                                                                                                                                                                                                                                                                                                                                                                                                                                                                                                                                                                                                                                                                                                                                                                                                                                                                                                                                                                                                                                                                                                                                                                                                                                                                                                                                                                                                                                                                                                                                                                                                                                                                      |
| Flow Rate                         | 15.15 LPM @ 3 bar                                                                                                                                                                                                                                                                                                                                                                                                                                                                                                                                                                                                                                                                                                                                                                                                                                                                                                                                                                                                                                                                                                                                                                                                                                                                                                                                                                                                                                                                                                                                                                                                                                                                                                                                                                                                                                                                                                                                                                                                                                                                                                              |
| Flow regulator                    | By using flow regulators (Product should be ordered with suffix as G-2.5 LPM, GA-6.0 LPM, GB-8.0 LPM, GD-3.8 LPM & GE-1.3 LPM @ 3.0 Bar pressure) one can regulate the flow rate.                                                                                                                                                                                                                                                                                                                                                                                                                                                                                                                                                                                                                                                                                                                                                                                                                                                                                                                                                                                                                                                                                                                                                                                                                                                                                                                                                                                                                                                                                                                                                                                                                                                                                                                                                                                                                                                                                                                                              |
| Recommended Water Pressure        | 0.5 Bar - 5 Bar                                                                                                                                                                                                                                                                                                                                                                                                                                                                                                                                                                                                                                                                                                                                                                                                                                                                                                                                                                                                                                                                                                                                                                                                                                                                                                                                                                                                                                                                                                                                                                                                                                                                                                                                                                                                                                                                                                                                                                                                                                                                                                                |
| Brass Specification in Percentage | Brass Ingots as per IS:1264-1997 Cu (58.0-63.0), Sn (0.0-1.0), Pb (0.5-2.5), Ni (0.0-1.0), Al (0.2-0.8), Mn (0.0-0.5), Total Impurity (0.0-2.0), Zn (Remainder)                                                                                                                                                                                                                                                                                                                                                                                                                                                                                                                                                                                                                                                                                                                                                                                                                                                                                                                                                                                                                                                                                                                                                                                                                                                                                                                                                                                                                                                                                                                                                                                                                                                                                                                                                                                                                                                                                                                                                                |
|                                   | Brass Rod as per IS:319-1989 Cu (56.0-59.0), Pb (2.0-3.5), Fe (0.0-0.35), Total Impurity (0.0-0.7), Zn (Remainder)                                                                                                                                                                                                                                                                                                                                                                                                                                                                                                                                                                                                                                                                                                                                                                                                                                                                                                                                                                                                                                                                                                                                                                                                                                                                                                                                                                                                                                                                                                                                                                                                                                                                                                                                                                                                                                                                                                                                                                                                             |
|                                   | Brass Sheets as per IS:410-1977 Cu (61.5-64.5), Pb (0.0-0.3), Fe (0.0-0.075), Total Impurity (0.0-0.6), Zn (Remainder)                                                                                                                                                                                                                                                                                                                                                                                                                                                                                                                                                                                                                                                                                                                                                                                                                                                                                                                                                                                                                                                                                                                                                                                                                                                                                                                                                                                                                                                                                                                                                                                                                                                                                                                                                                                                                                                                                                                                                                                                         |
| Cartridge Specification           | Fittings: Components have WRAS Approved for food grade conformity with Brass Housing and Spindle Life Cycle EN 200: 200,000 cycles (Standard) - 5.0 LAC Cycles as per EN 200*                                                                                                                                                                                                                                                                                                                                                                                                                                                                                                                                                                                                                                                                                                                                                                                                                                                                                                                                                                                                                                                                                                                                                                                                                                                                                                                                                                                                                                                                                                                                                                                                                                                                                                                                                                                                                                                                                                                                                  |
| Water Tightness                   | 16 bar (Pass)                                                                                                                                                                                                                                                                                                                                                                                                                                                                                                                                                                                                                                                                                                                                                                                                                                                                                                                                                                                                                                                                                                                                                                                                                                                                                                                                                                                                                                                                                                                                                                                                                                                                                                                                                                                                                                                                                                                                                                                                                                                                                                                  |
| Pressure Resistance               | 25 bar (Pass)                                                                                                                                                                                                                                                                                                                                                                                                                                                                                                                                                                                                                                                                                                                                                                                                                                                                                                                                                                                                                                                                                                                                                                                                                                                                                                                                                                                                                                                                                                                                                                                                                                                                                                                                                                                                                                                                                                                                                                                                                                                                                                                  |
| Finish                            | Plating: Nickel-10.0 micron Chromium-0.3 micron Salt Spray (500 hrs + Validated) Adhesion (Pass)                                                                                                                                                                                                                                                                                                                                                                                                                                                                                                                                                                                                                                                                                                                                                                                                                                                                                                                                                                                                                                                                                                                                                                                                                                                                                                                                                                                                                                                                                                                                                                                                                                                                                                                                                                                                                                                                                                                                                                                                                               |
| Aerator Size                      | WRAS, ACS Approved (20X1)                                                                                                                                                                                                                                                                                                                                                                                                                                                                                                                                                                                                                                                                                                                                                                                                                                                                                                                                                                                                                                                                                                                                                                                                                                                                                                                                                                                                                                                                                                                                                                                                                                                                                                                                                                                                                                                                                                                                                                                                                                                                                                      |
| Available Colour Finishing        | Black Chrome (BCH) & Black Matt (BLM)                                                                                                                                                                                                                                                                                                                                                                                                                                                                                                                                                                                                                                                                                                                                                                                                                                                                                                                                                                                                                                                                                                                                                                                                                                                                                                                                                                                                                                                                                                                                                                                                                                                                                                                                                                                                                                                                                                                                                                                                                                                                                          |
|                                   | and the state of t |