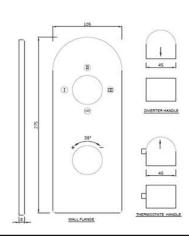

| Product Code                      | ARI-CHR-39683K                                                                                                                                                                                                                                                                                                                                                   |
|-----------------------------------|------------------------------------------------------------------------------------------------------------------------------------------------------------------------------------------------------------------------------------------------------------------------------------------------------------------------------------------------------------------|
| Description                       | Aquamax Exposed Part Kit of Thermostatic Shower Mixer with 3-way diverter (Suitable for ALD-683)                                                                                                                                                                                                                                                                 |
| Recommended Water Pressure        | 0.2 Bar- 5 bar                                                                                                                                                                                                                                                                                                                                                   |
| Brass Specification in Percentage | Brass Forgings Cu (56.5 - 60.0), Pb (0.6 - 2.0), Fe (0.30 Max), Total Impurities excl. Fe (0.75 Max), Zn (Remainder)  Brass Rod as per IS:319-1989 Cu (56.0-59.0), Pb (2.0-3.5), Fe (0.0-0.35), Total Impurity (0.0-0.7), Zn (Remainder)  Brass Sheets as per IS:410-1977 Cu (61.5-64.5), Pb (0.0-0.3), Fe (0.0-0.075), Total Impurity (0.0-0.6), Zn (Remainder) |
| Finish                            | Plating: Nickel-10.0 micron Chromium-0.3 micron Salt Spray (500 hrs + Validated) Adhesion (Pass)                                                                                                                                                                                                                                                                 |
| Available Colour Finishing        | CHROME (CHR)                                                                                                                                                                                                                                                                                                                                                     |