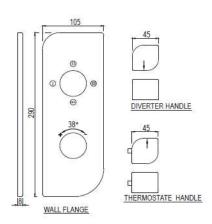

| Product Code                      | ALI-CHR-85683K                                                                                                                                                                                                                                                                                                                                                   |
|-----------------------------------|------------------------------------------------------------------------------------------------------------------------------------------------------------------------------------------------------------------------------------------------------------------------------------------------------------------------------------------------------------------|
| Description                       | Aquamax Exposed Part Kit of Thermostatic Shower Mixer with 3-way diverter (Suitable for ALD-683)                                                                                                                                                                                                                                                                 |
| Recommended Water Pressure        | 0.2 Bar- 5 bar                                                                                                                                                                                                                                                                                                                                                   |
| Brass Specification in Percentage | Brass Forgings Cu (56.5 - 60.0), Pb (0.6 - 2.0), Fe (0.30 Max), Total Impurities excl. Fe (0.75 Max), Zn (Remainder)  Brass Rod as per IS:319-1989 Cu (56.0-59.0), Pb (2.0-3.5), Fe (0.0-0.35), Total Impurity (0.0-0.7), Zn (Remainder)  Brass Sheets as per IS:410-1977 Cu (61.5-64.5), Pb (0.0-0.3), Fe (0.0-0.075), Total Impurity (0.0-0.6), Zn (Remainder) |
| Finish                            | Plating: Nickel-10.0 micron Chromium-0.3 micron Salt Spray (500 hrs + Validated) Adhesion (Pass)                                                                                                                                                                                                                                                                 |
| Available Colour Finishing        | CHROME (CHR)                                                                                                                                                                                                                                                                                                                                                     |