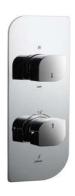

| Product Code                      | ALI-CHR-85683K                                                                                                                                                                                                                                                                                                                                                   |
|-----------------------------------|------------------------------------------------------------------------------------------------------------------------------------------------------------------------------------------------------------------------------------------------------------------------------------------------------------------------------------------------------------------|
| Description                       | Aquamax Exposed Part Kit of Thermostatic Shower Mixer with 3-way diverter (Suitable for ALD-683)                                                                                                                                                                                                                                                                 |
| Recommended Water Pressure        | 0.2 Bar- 5 bar                                                                                                                                                                                                                                                                                                                                                   |
| Brass Specification in Percentage | Brass Forgings Cu (56.5 - 60.0), Pb (0.6 - 2.0), Fe (0.30 Max), Total Impurities excl. Fe (0.75 Max), Zn (Remainder)  Brass Rod as per IS:319-1989 Cu (56.0-59.0), Pb (2.0-3.5), Fe (0.0-0.35), Total Impurity (0.0-0.7), Zn (Remainder)  Brass Sheets as per IS:410-1977 Cu (61.5-64.5), Pb (0.0-0.3), Fe (0.0-0.075), Total Impurity (0.0-0.6), Zn (Remainder) |
| Finish                            | Plating: Nickel-10.0 micron Chromium-0.3 micron Salt Spray (500 hrs + Validated) Adhesion (Pass)                                                                                                                                                                                                                                                                 |
| Available Colour Finishing        | CHROME (CHR)                                                                                                                                                                                                                                                                                                                                                     |