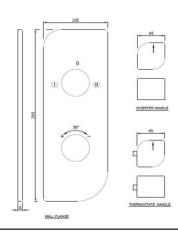

| Product Code                      | ALI-CHR-85681K                                                                                                                                                                                                                                                                                                                                                   |
|-----------------------------------|------------------------------------------------------------------------------------------------------------------------------------------------------------------------------------------------------------------------------------------------------------------------------------------------------------------------------------------------------------------|
| Description                       | Aquamax Exposed Part Kit of Thermostatic Shower Mixer with 2-way diverter (Suitable for ALD-681)                                                                                                                                                                                                                                                                 |
| Recommended Water Pressure        | 0.2 Bar- 5 bar                                                                                                                                                                                                                                                                                                                                                   |
| Brass Specification in Percentage | Brass Forgings Cu (56.5 - 60.0), Pb (0.6 - 2.0), Fe (0.30 Max), Total Impurities excl. Fe (0.75 Max), Zn (Remainder)  Brass Rod as per IS:319-1989 Cu (56.0-59.0), Pb (2.0-3.5), Fe (0.0-0.35), Total Impurity (0.0-0.7), Zn (Remainder)  Brass Sheets as per IS:410-1977 Cu (61.5-64.5), Pb (0.0-0.3), Fe (0.0-0.075), Total Impurity (0.0-0.6), Zn (Remainder) |
| Finish                            | Plating: Nickel-10.0 micron Chromium-0.3 micron<br>Salt Spray (500 hrs + Validated)<br>Adhesion (Pass)                                                                                                                                                                                                                                                           |
| Available Colour Finishing        | CHROME (CHR)                                                                                                                                                                                                                                                                                                                                                     |