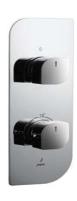

| Product Code                      | ALI-CHR-85681K                                                                                                                                                                                                                                                                                                                                                   |
|-----------------------------------|------------------------------------------------------------------------------------------------------------------------------------------------------------------------------------------------------------------------------------------------------------------------------------------------------------------------------------------------------------------|
| Description                       | Aquamax Exposed Part Kit of Thermostatic Shower Mixer with 2-way diverter (Suitable for ALD-681)                                                                                                                                                                                                                                                                 |
| Recommended Water Pressure        | 0.2 Bar- 5 bar                                                                                                                                                                                                                                                                                                                                                   |
| Brass Specification in Percentage | Brass Forgings Cu (56.5 - 60.0), Pb (0.6 - 2.0), Fe (0.30 Max), Total Impurities excl. Fe (0.75 Max), Zn (Remainder)  Brass Rod as per IS:319-1989 Cu (56.0-59.0), Pb (2.0-3.5), Fe (0.0-0.35), Total Impurity (0.0-0.7), Zn (Remainder)  Brass Sheets as per IS:410-1977 Cu (61.5-64.5), Pb (0.0-0.3), Fe (0.0-0.075), Total Impurity (0.0-0.6), Zn (Remainder) |
| Finish                            | Plating: Nickel-10.0 micron Chromium-0.3 micron<br>Salt Spray (500 hrs + Validated)<br>Adhesion (Pass)                                                                                                                                                                                                                                                           |
| Available Colour Finishing        | CHROME (CHR)                                                                                                                                                                                                                                                                                                                                                     |