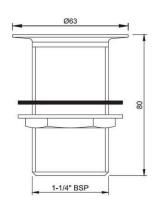

| Product Code                      | ALD-CHR-705                                                                                                                                                                   |
|-----------------------------------|-------------------------------------------------------------------------------------------------------------------------------------------------------------------------------|
| Description                       | Waste Coupling 32mm Size Full Thread with 80mm Height                                                                                                                         |
| Brass Specification in Percentage | Brass Ingots as per IS:1264-1997 Cu (58.0-63.0), Sn (0.0-1.0), Pb (0.5-2.5), Ni (0.0-1.0), Al (0.2-0.8), Mn (0.0-0.5), Total Impurity (0.0-2.0), Zn (Remainder)               |
|                                   | Brass Sheets as per IS:410-1977 Cu (61.5-64.5), Pb (0.0-0.3), Fe (0.0-0.075), Total Impurity (0.0-0.6), Zn (Remainder)                                                        |
| Finish                            | Plating: Nickel-10.0 micron Chromium-0.3 micron Salt Spray (500 hrs + Validated) Adhesion (Pass)                                                                              |
| Available Colour Finishing        | Antique Bronze (ABR), Antique Copper (ACR), Black Chrome (BCH), Black Matt (BLM), Gold Dust (GDS), Auric Gold (GLD), Graphite (GRF), Stainless Steel (SSF) & White Matt (WHM) |