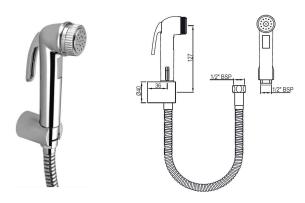

| Product Code                                     | ALD-CHR-587                                                                                                                                                                                                                                                                                                                                                                                                  |
|--------------------------------------------------|--------------------------------------------------------------------------------------------------------------------------------------------------------------------------------------------------------------------------------------------------------------------------------------------------------------------------------------------------------------------------------------------------------------|
| Description                                      | Hand Shower (Health Faucet) (ABS Body) with 8mm Dia, 1 Meter Long Spirochrome flex tube & Wall Hook                                                                                                                                                                                                                                                                                                          |
| Flow Rate                                        | 21.72 LPM @ 3 bar                                                                                                                                                                                                                                                                                                                                                                                            |
| Flow regulator                                   | By using flow regulators (Product should be ordered with suffix as GA-6.0 LPM, GB-8.0 LPM, & GD-3.8 LPM @ 3.0 Bar pressure) one can regulate the flow rate.                                                                                                                                                                                                                                                  |
| Recommended Water Pressure                       | 1.0 Bar - 3.0 Bar                                                                                                                                                                                                                                                                                                                                                                                            |
| Material Composition Specification in Percentage | Brass Rod as per IS:319-1989 Cu (56.0-59.0), Pb (2.0-3.5), Fe (0.0-0.35), Total Impurity (0.0-0.7), Zn (Remainder)  SS Sheet as per AISI 304 Ni (8.000 - 11.000), Cr (18.000 - 20.000), Mn (0.0 - 2.000), C (0.0 - 0.080), Iron (Remainder)  ABS - Specific Gravity (g/cm2) - (1.06-1.10), Melt Mass Flow Rate (g/10 min.) - (20-26), Rockwell Hardness - (95-115), DTUL @ 66 psi (0.45 MPa) (0C) - (78-102) |
| Water Tightness                                  | 4 bar (Pass)                                                                                                                                                                                                                                                                                                                                                                                                 |
| Pressure Resistance                              | 5 bar (Pass)                                                                                                                                                                                                                                                                                                                                                                                                 |
| Finish                                           | Plating: Nickel-10.0 micron Chromium-0.3 micron Salt Spray (500 hrs + Validated) Adhesion (Pass)                                                                                                                                                                                                                                                                                                             |
| Available Colour Finishing                       | CHROME (CHR)                                                                                                                                                                                                                                                                                                                                                                                                 |