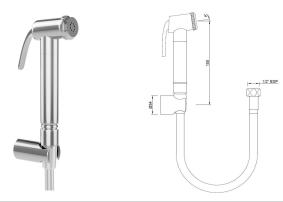

| Product Code                                     | ALD-CHR-579                                                                                                                                                                                                                                                                         |
|--------------------------------------------------|-------------------------------------------------------------------------------------------------------------------------------------------------------------------------------------------------------------------------------------------------------------------------------------|
| Description                                      | Hand Shower (Health Faucet) with 1 Meter Long Easy Flex Tube & Wall Hook with NRV (Back Flow Preventer)                                                                                                                                                                             |
| Flow Rate                                        | 11.20 LPM @ 3 bar                                                                                                                                                                                                                                                                   |
| Flow regulator                                   | By using flow regulators (Product should be ordered with suffix as GA-6.0 LPM, GB-8.0 LPM, & GD-3.8 LPM @ 3.0 Bar pressure) one can regulate the flow rate.                                                                                                                         |
| Recommended Water Pressure                       | 1.0 Bar - 3.0 Bar                                                                                                                                                                                                                                                                   |
| Material Composition Specification in Percentage | Brass Rod as per IS:319-1989 Cu (56.0-59.0), Pb (2.0-3.5), Fe (0.0-0.35), Total Impurity (0.0-0.7), Zn (Remainder)  ABS - Specific Gravity (g/cm2) - (1.06-1.10), Melt Mass Flow Rate (g/10 min.) - (20-26), Rockwell Hardness - (95-115), DTUL @ 66 psi (0.45 MPa) (0C) - (78-102) |
| Water Tightness                                  | 4 bar (Pass)                                                                                                                                                                                                                                                                        |
| Pressure Resistance                              | 5 bar (Pass)                                                                                                                                                                                                                                                                        |
| Finish                                           | Plating: Nickel-10.0 micron Chromium-0.3 micron Salt Spray (500 hrs + Validated) Adhesion (Pass)                                                                                                                                                                                    |
| Available Colour Finishing                       | Chrome (CHR) & Black Matt (BLM)                                                                                                                                                                                                                                                     |