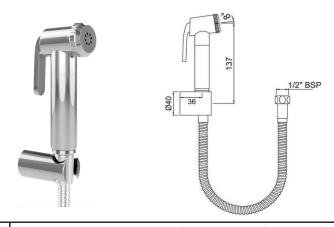

| Product Code for Chrome/                         | ALD-XXX-573 - Hand Shower (Health Faucet) with 8mm Dia, 1 Meter Long Flexible Tube & Wall                                                                                                                                                                                                                                                                                                                                                                                                                                        |
|--------------------------------------------------|----------------------------------------------------------------------------------------------------------------------------------------------------------------------------------------------------------------------------------------------------------------------------------------------------------------------------------------------------------------------------------------------------------------------------------------------------------------------------------------------------------------------------------|
| White Matt Finish                                | Hook                                                                                                                                                                                                                                                                                                                                                                                                                                                                                                                             |
| Product Code for Color Finish                    | ALD-XXX-573M/PD - Hand Shower (Health Faucet) with 8mm Dia, 1 Meter Long Flexible Tube & Wall Hook                                                                                                                                                                                                                                                                                                                                                                                                                               |
| Flow Rate                                        | 11.65 LPM @ 3 bar                                                                                                                                                                                                                                                                                                                                                                                                                                                                                                                |
| Flow regulator                                   | By using flow regulators (Product should be ordered with suffix as GA-6.0 LPM, GB-8.0 LPM, & GD-3.8 LPM @ 3.0 Bar pressure) one can regulate the flow rate.                                                                                                                                                                                                                                                                                                                                                                      |
| Recommended Water Pressure                       | 1.0 Bar - 3.0 Bar                                                                                                                                                                                                                                                                                                                                                                                                                                                                                                                |
| Material Composition Specification in Percentage | Brass Rod as per IS:319-1989 Cu (56.0-59.0), Pb (2.0-3.5), Fe (0.0-0.35), Total Impurity (0.0-0.7), Zn (Remainder)  Brass Sheets as per IS:410-1977 Cu (61.5-64.5), Pb (0.0-0.3), Fe (0.0-0.075), Total Impurity (0.0-0.6), Zn (Remainder)  Brass Pipe as per IS:407-1996 Cu (62.0-65.0), Pb (0.0-0.3), Fe (0.0-0.01), Total Impurity (0.0-0.6), Zn (Remainder)  ABS - Specific Gravity (g/cm2) - (1.06-1.10), Melt Mass Flow Rate (g/10 min.) - (20-26), Rockwell Hardness - (95-115), DTUL @ 66 psi (0.45 MPa) (0C) - (78-102) |
| Water Tightness                                  | 4 bar (Pass)                                                                                                                                                                                                                                                                                                                                                                                                                                                                                                                     |
| Pressure Resistance                              | 5 bar (Pass)                                                                                                                                                                                                                                                                                                                                                                                                                                                                                                                     |
| Finish                                           | Plating: Nickel-10.0 micron Chromium-0.3 micron Salt Spray (500 hrs + Validated) Adhesion (Pass)                                                                                                                                                                                                                                                                                                                                                                                                                                 |
| Available Colour Finishing For (ALD-573M/PD)     | Antique Bronze (ABR), Antique Copper (ACR), Black Chrome (BCH), Blush Gold Bright PVD (BGP), Gold Bright PVD (GBP), Gold Dust (GDS), Auric Gold (GLD), Gold Matt PVD (GMP), Graphite (GRF) & Stainless Steel (SSF)                                                                                                                                                                                                                                                                                                               |