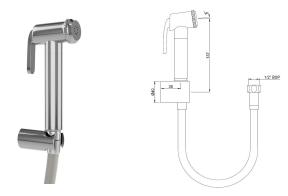

| Product Code                                     | ALD-CHR-563                                                                                                                                                                                                                                                                         |
|--------------------------------------------------|-------------------------------------------------------------------------------------------------------------------------------------------------------------------------------------------------------------------------------------------------------------------------------------|
| Description                                      | Hand Shower (Health Faucet) with 1 Meter Long PVC Tube & Wall Hook                                                                                                                                                                                                                  |
| Flow Rate                                        | 10.86 LPM @ 3 bar                                                                                                                                                                                                                                                                   |
| Flow regulator                                   | By using flow regulators (Product should be ordered with suffix as GA-6.0 LPM, GB-8.0 LPM, & GD-3.8 LPM @ 3.0 Bar pressure) one can regulate the flow rate.                                                                                                                         |
| Recommended Water Pressure                       | 1.0 Bar - 3.0 Bar                                                                                                                                                                                                                                                                   |
| Material Composition Specification in Percentage | Brass Rod as per IS:319-1989 Cu (56.0-59.0), Pb (2.0-3.5), Fe (0.0-0.35), Total Impurity (0.0-0.7), Zn (Remainder)  ABS - Specific Gravity (g/cm2) - (1.06-1.10), Melt Mass Flow Rate (g/10 min.) - (20-26), Rockwell Hardness - (95-115), DTUL @ 66 psi (0.45 MPa) (0C) - (78-102) |
| Water Tightness                                  | 4 bar (Pass)                                                                                                                                                                                                                                                                        |
| Pressure Resistance                              | 5 bar (Pass)                                                                                                                                                                                                                                                                        |
| Finish                                           | Plating: Nickel-10.0 micron Chromium-0.3 micron Salt Spray (500 hrs + Validated) Adhesion (Pass)                                                                                                                                                                                    |
| Available Colour Finishing                       | Chrome (CHR)                                                                                                                                                                                                                                                                        |