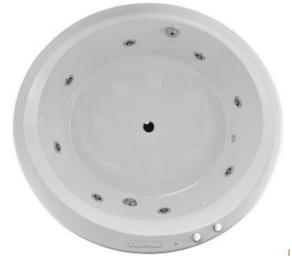

## Image is only for illustration purpose

| Size (mm):               | 1500 X 1500 X 470                               |          | Water Pump: 1.40 Hp@50 Hz Water Jets: 8 Keypad Control Air Regulator Water Level Sensor Chromotherapy Disinfection Vaccum Suction Breaker 3 Tier Testing |
|--------------------------|-------------------------------------------------|----------|----------------------------------------------------------------------------------------------------------------------------------------------------------|
| Material:                | Acrylic PMMA                                    |          |                                                                                                                                                          |
| Reinforcement:           | PU GREEN                                        |          |                                                                                                                                                          |
| Accessories<br>Included: | - Drain & Overflow with Filler<br>- Frame SS202 | Features |                                                                                                                                                          |
| Accessories<br>Excluded: |                                                 |          |                                                                                                                                                          |