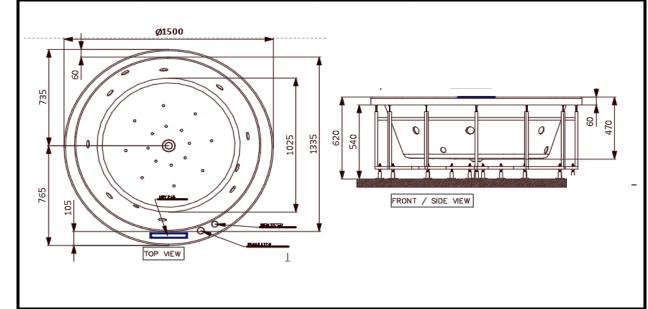

## Image is only for illustration purpose

| Size (mm):               | 1500 X 1500 X 470                               |          | Water Pump: 1.40 Hp@50 Hz Water Jets: 8 Keypad Control Air Regulator Water Level Sensor Chromotherapy Disinfection Vaccum Suction Breaker 3 Tier Testing |
|--------------------------|-------------------------------------------------|----------|----------------------------------------------------------------------------------------------------------------------------------------------------------|
| Material:                | Acrylic PMMA                                    |          |                                                                                                                                                          |
| Reinforcement:           | PU GREEN                                        |          |                                                                                                                                                          |
| Accessories<br>Included: | - Drain & Overflow with Filler<br>- Frame SS202 | Features |                                                                                                                                                          |
| Accessories<br>Excluded: |                                                 |          |                                                                                                                                                          |